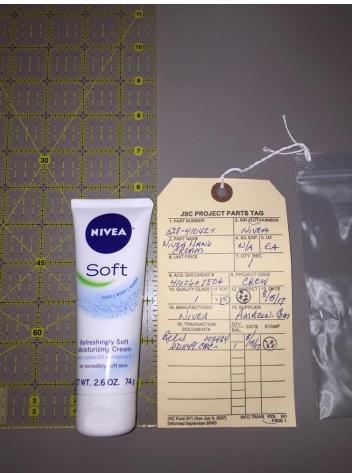

# ISS Hygiene Kit - US Version Hygiene Supplies

These are supplies that the crew can choose from for their missions.

# Lip Balm & Hair Brushes









Lip Balm Club Brush Vented Brush Coarse Brush

## Toothbrushes & Toothpaste









Oral B Medium Toothbrush

Oral B Soft Toothbrush

Colgate Toothpaste

**Crest Toothpaste** 

#### Floss & Cotton Swabs







## Electric Razor, Razor, and Blades



Norelco Razor - Underside



Norelco Razor – Topside



Gillette Razor



Gillette Razor Blades

#### Gels







Astro Shave Gel Nivea Hand Cream Aloe Vera Gel

#### Unscented Deodorant



Secret Unscented Deodorant



Ban Unscented Deodorant

### Tweezers & Clippers







## Barber Comb & Styptic Pencil





A common delivery system for this is a **styptic** or hemostatic **pencil** (not to be confused with a caustic **pencil**). This is a short **stick** of medication. Anhydrous aluminium sulfate is the main ingredient and acts as a vasoconstrictor in order to disable blood flow. The **stick** is applied directly to the bleeding site.