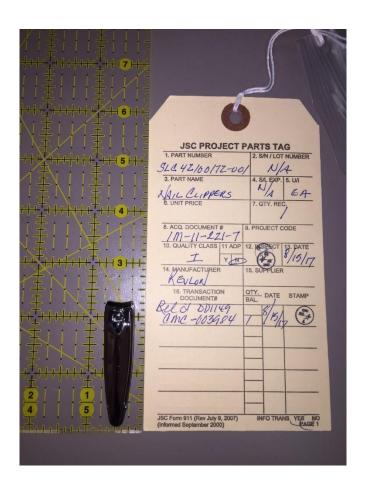

# ISS Hygiene Kit - US Version Hygiene Supplies

These are supplies that the crew can choose from for their missions.

# Lip Balm & Hair Brushes









Lip Balm Club Brush Vented Brush Coarse Brush

## Toothbrushes & Toothpaste









Oral B Medium Toothbrush

Oral B Soft Toothbrush

Colgate Toothpaste

**Crest Toothpaste** 

#### Floss & Cotton Swabs







## Electric Razor, Razor, and Blades



Norelco Razor - Underside



Norelco Razor – Topside



Gillette Razor



Gillette Razor Blades

#### Gels







Astro Shave Gel Nivea Hand Cream Aloe Vera Gel

#### Unscented Deodorant



Secret Unscented Deodorant



Ban Unscented Deodorant

### Tweezers & Clippers







## Barber Comb & Styptic Pencil





A common delivery system for this is a **styptic** or hemostatic **pencil** (not to be confused with a caustic **pencil**). This is a short **stick** of medication. Anhydrous aluminium sulfate is the main ingredient and acts as a vasoconstrictor in order to disable blood flow. The **stick** is applied directly to the bleeding site.