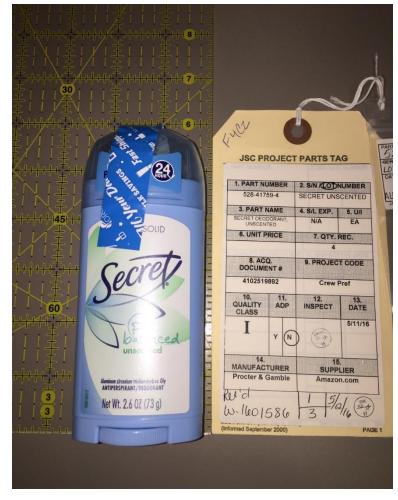

# ISS Hygiene Kit - US Version Hygiene Supplies

These are supplies that the crew can choose from for their missions.

# Lip Balm & Hair Brushes









Lip Balm Club Brush Vented Brush Coarse Brush

## Toothbrushes & Toothpaste









Oral B Medium Toothbrush

Oral B Soft Toothbrush

Colgate Toothpaste

**Crest Toothpaste** 

#### Floss & Cotton Swabs







## Electric Razor, Razor, and Blades



Norelco Razor - Underside



Norelco Razor – Topside



Gillette Razor



Gillette Razor Blades

#### Gels







Astro Shave Gel Nivea Hand Cream Aloe Vera Gel

#### Unscented Deodorant



Secret Unscented Deodorant



Ban Unscented Deodorant

### Tweezers & Clippers







## Barber Comb & Styptic Pencil





A common delivery system for this is a **styptic** or hemostatic **pencil** (not to be confused with a caustic **pencil**). This is a short **stick** of medication. Anhydrous aluminium sulfate is the main ingredient and acts as a vasoconstrictor in order to disable blood flow. The **stick** is applied directly to the bleeding site.