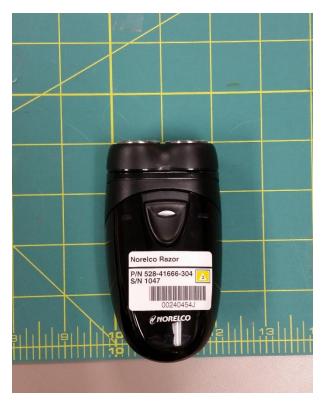

## Electric Razor, Razor, and Blades

Norelco Razor - Underside

Norelco Razor – Topside

Gillette Razor

Gillette Razor Blades