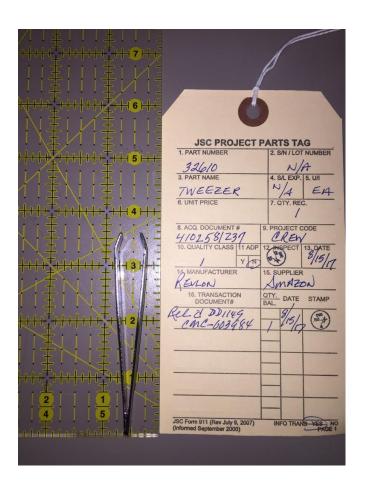

# ISS Hygiene Kit - US Version Hygiene Supplies

These are supplies that the crew can choose from for their missions.

# Lip Balm & Hair Brushes









Lip Balm Club Brush Vented Brush Coarse Brush

## Toothbrushes & Toothpaste









Oral B Medium Toothbrush

Oral B Soft Toothbrush

Colgate Toothpaste

**Crest Toothpaste** 

#### Floss & Cotton Swabs







## Electric Razor, Razor, and Blades



Norelco Razor - Underside



Norelco Razor – Topside



Gillette Razor



Gillette Razor Blades

#### Gels







Astro Shave Gel Nivea Hand Cream Aloe Vera Gel

#### Unscented Deodorant



Secret Unscented Deodorant



Ban Unscented Deodorant

### Tweezers & Clippers







## Barber Comb & Styptic Pencil





A common delivery system for this is a **styptic** or hemostatic **pencil** (not to be confused with a caustic **pencil**). This is a short **stick** of medication. Anhydrous aluminium sulfate is the main ingredient and acts as a vasoconstrictor in order to disable blood flow. The **stick** is applied directly to the bleeding site.