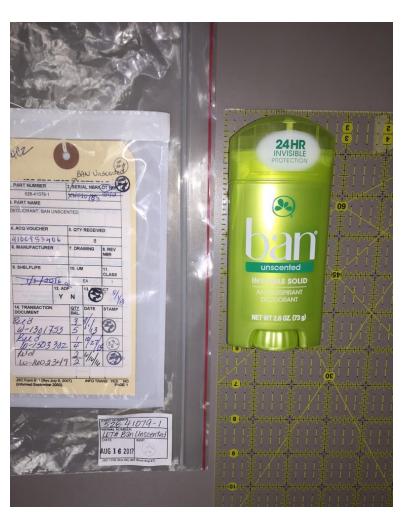

# ISS Hygiene Kit - US Version Hygiene Supplies

These are supplies that the crew can choose from for their missions.

# Lip Balm & Hair Brushes









Lip Balm Club Brush Vented Brush Coarse Brush

## Toothbrushes & Toothpaste









Oral B Medium Toothbrush

Oral B Soft Toothbrush

Colgate Toothpaste

**Crest Toothpaste** 

#### Floss & Cotton Swabs







## Electric Razor, Razor, and Blades



Norelco Razor - Underside



Norelco Razor – Topside



Gillette Razor



Gillette Razor Blades

#### Gels







Astro Shave Gel Nivea Hand Cream Aloe Vera Gel

#### Unscented Deodorant



Secret Unscented Deodorant



Ban Unscented Deodorant

### Tweezers & Clippers







## Barber Comb & Styptic Pencil





A common delivery system for this is a **styptic** or hemostatic **pencil** (not to be confused with a caustic **pencil**). This is a short **stick** of medication. Anhydrous aluminium sulfate is the main ingredient and acts as a vasoconstrictor in order to disable blood flow. The **stick** is applied directly to the bleeding site.