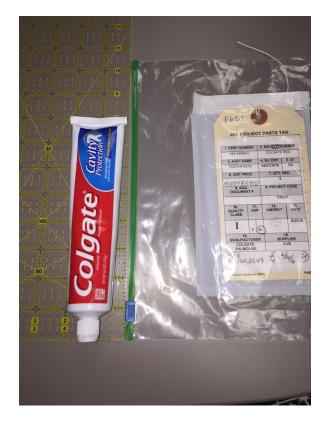

## Toothbrushes & Toothpaste

Oral B Medium Toothbrush

Oral B Soft Toothbrush

Colgate Toothpaste

**Crest Toothpaste** 