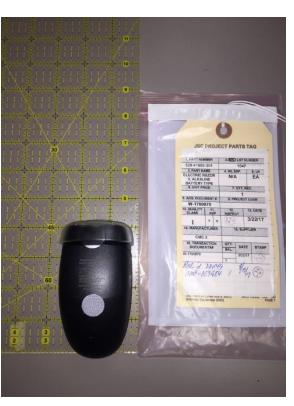

## Electric Razor, Razor, and Blades

Norelco Razor - Underside

Norelco Razor – Topside

Gillette Razor

Gillette Razor Blades