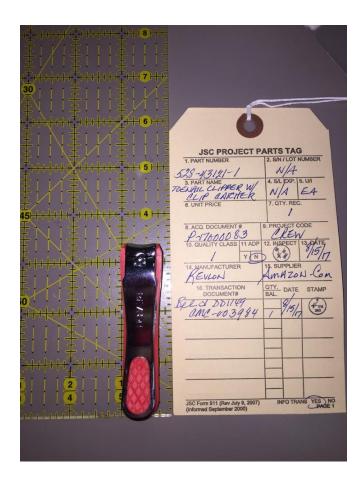

# ISS Hygiene Kit - US Version Hygiene Supplies

These are supplies that the crew can choose from for their missions.

# Lip Balm & Hair Brushes









Lip Balm Club Brush Vented Brush Coarse Brush

## Toothbrushes & Toothpaste









Oral B Medium Toothbrush

Oral B Soft Toothbrush

Colgate Toothpaste

**Crest Toothpaste** 

#### Floss & Cotton Swabs







## Electric Razor, Razor, and Blades



Norelco Razor - Underside



Norelco Razor – Topside



Gillette Razor



Gillette Razor Blades

#### Gels







Astro Shave Gel Nivea Hand Cream Aloe Vera Gel

#### Unscented Deodorant



Secret Unscented Deodorant



Ban Unscented Deodorant

### Tweezers & Clippers







## Barber Comb & Styptic Pencil





A common delivery system for this is a **styptic** or hemostatic **pencil** (not to be confused with a caustic **pencil**). This is a short **stick** of medication. Anhydrous aluminium sulfate is the main ingredient and acts as a vasoconstrictor in order to disable blood flow. The **stick** is applied directly to the bleeding site.