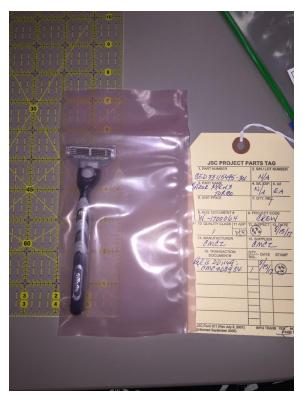

## Electric Razor, Razor, and Blades

Norelco Razor - Underside

Norelco Razor – Topside

Gillette Razor

Gillette Razor Blades