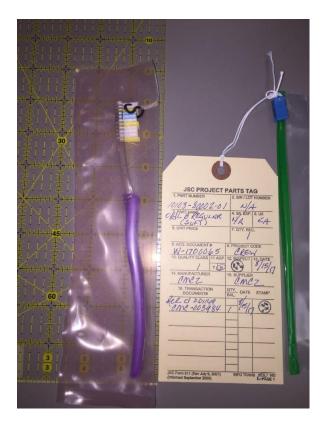

## Toothbrushes & Toothpaste

Oral B Medium Toothbrush

Oral B Soft Toothbrush

Colgate Toothpaste

**Crest Toothpaste** 