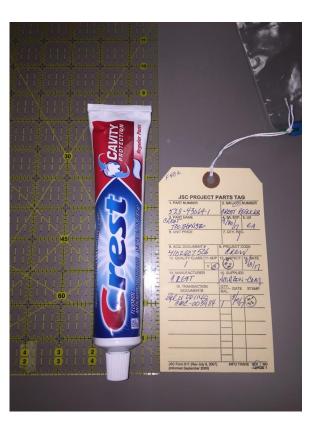

## Toothbrushes & Toothpaste

Oral B Medium Toothbrush

Oral B Soft Toothbrush

Colgate Toothpaste

**Crest Toothpaste** 