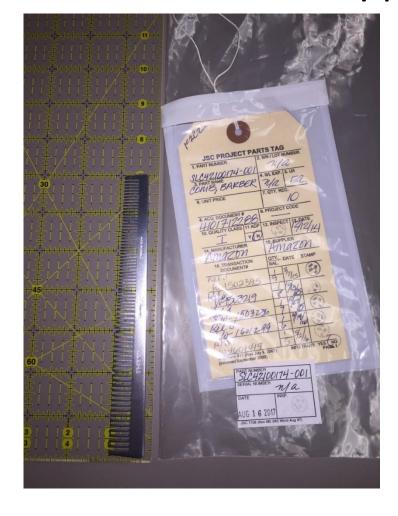

## Barber Comb & Styptic Pencil

A common delivery system for this is a **styptic** or hemostatic **pencil** (not to be confused with a caustic **pencil**). This is a short **stick** of medication. Anhydrous aluminium sulfate is the main ingredient and acts as a vasoconstrictor in order to disable blood flow. The **stick** is applied directly to the bleeding site.