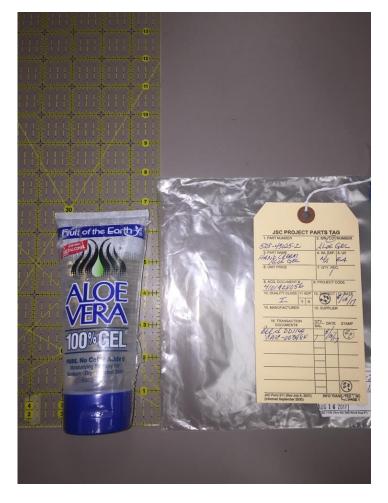

# ISS Hygiene Kit - US Version Hygiene Supplies

These are supplies that the crew can choose from for their missions.

# Lip Balm & Hair Brushes









Lip Balm Club Brush Vented Brush Coarse Brush

## Toothbrushes & Toothpaste









Oral B Medium Toothbrush

Oral B Soft Toothbrush

Colgate Toothpaste

**Crest Toothpaste** 

#### Floss & Cotton Swabs







## Electric Razor, Razor, and Blades



Norelco Razor - Underside



Norelco Razor – Topside



Gillette Razor



Gillette Razor Blades

#### Gels







Astro Shave Gel Nivea Hand Cream Aloe Vera Gel

#### Unscented Deodorant



Secret Unscented Deodorant



Ban Unscented Deodorant

### Tweezers & Clippers







## Barber Comb & Styptic Pencil





A common delivery system for this is a **styptic** or hemostatic **pencil** (not to be confused with a caustic **pencil**). This is a short **stick** of medication. Anhydrous aluminium sulfate is the main ingredient and acts as a vasoconstrictor in order to disable blood flow. The **stick** is applied directly to the bleeding site.