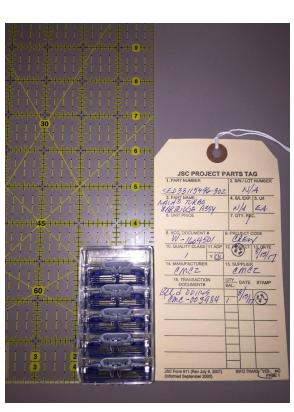

## Electric Razor, Razor, and Blades

Norelco Razor - Underside

Norelco Razor – Topside

Gillette Razor

Gillette Razor Blades