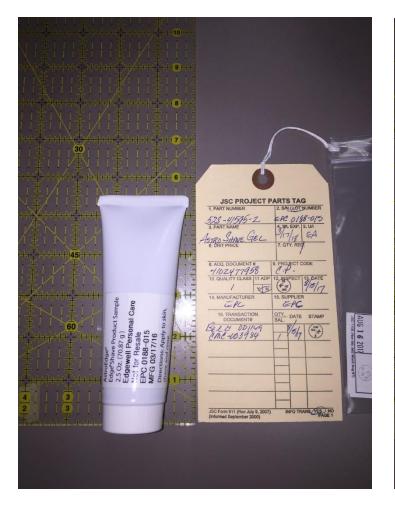

# ISS Hygiene Kit - US Version Hygiene Supplies

These are supplies that the crew can choose from for their missions.

# Lip Balm & Hair Brushes









Lip Balm Club Brush Vented Brush Coarse Brush

## Toothbrushes & Toothpaste









Oral B Medium Toothbrush

Oral B Soft Toothbrush

Colgate Toothpaste

**Crest Toothpaste** 

#### Floss & Cotton Swabs







## Electric Razor, Razor, and Blades



Norelco Razor - Underside



Norelco Razor – Topside



Gillette Razor



Gillette Razor Blades

#### Gels







Astro Shave Gel Nivea Hand Cream Aloe Vera Gel

#### Unscented Deodorant



Secret Unscented Deodorant



Ban Unscented Deodorant

### Tweezers & Clippers







## Barber Comb & Styptic Pencil





A common delivery system for this is a **styptic** or hemostatic **pencil** (not to be confused with a caustic **pencil**). This is a short **stick** of medication. Anhydrous aluminium sulfate is the main ingredient and acts as a vasoconstrictor in order to disable blood flow. The **stick** is applied directly to the bleeding site.