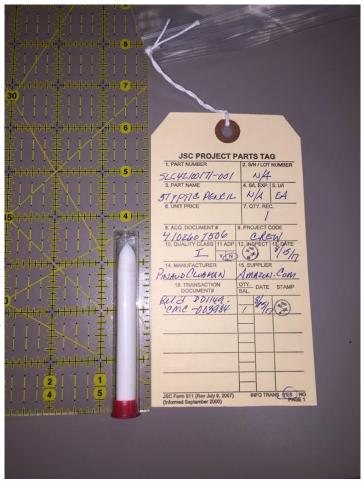

## Barber Comb & Styptic Pencil

A common delivery system for this is a **styptic** or hemostatic **pencil** (not to be confused with a caustic **pencil**). This is a short **stick** of medication. Anhydrous aluminium sulfate is the main ingredient and acts as a vasoconstrictor in order to disable blood flow. The **stick** is applied directly to the bleeding site.