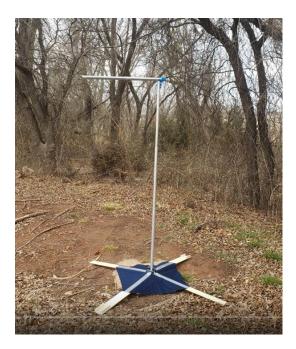

| Students: | Robert Paddack, Austin Rouser, Tanner Dollar |
|-----------|----------------------------------------------|
| Project:  | Lunar Flag Pole                              |
| Teacher:  | Debbie Short                                 |
| Mentor:   | Alli Westover, Zach Tullier                  |
| School:   | Meridian Technology Center                   |
|           |                                              |