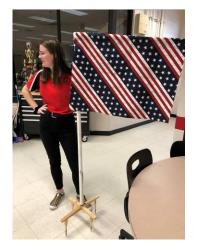

| Students: | Cailin Tenorio                   |
|-----------|----------------------------------|
| Project:  | Lunar Flag Pole                  |
| Teacher:  | Nate Olsen                       |
| Mentor:   | Alli Westover, David Schlichting |
| School:   | Warren Tech Central—Colorado     |