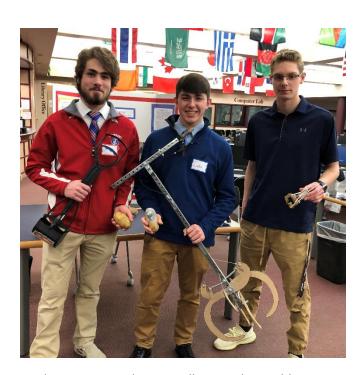

Students: Sebastian Williams, William Nolen, Ethan Neuerburg, Nathan Scuderi

Project: Lunar Sample Tongs

Teacher: Luis Reyes Mentor: Lisa Passarelli

School: Space Coast --Florida

Students: Kyle Santos, Santos Chavez, Colby Inman