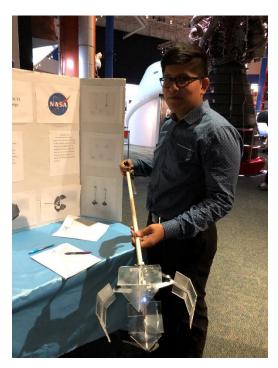

School: Space Coast --Florida

Students: Kaylee McDowell, Travis Sturgan

Project: Lunar Sample Tongs

Teacher: Luis Reyes Mentor: Lisa Passarelli

School: Space Coast --Florida

Students: Hannah Dempsey, Ashice Flowers, Shenice Cienties