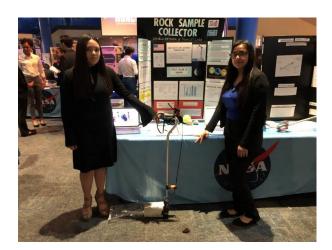

Students: Sebastian Williams, William Nolen, Ethan Neuerburg, Nathan Scuderi

Project: Lunar Sample Tongs

Teacher: Luis Reyes Mentor: Lisa Passarelli

School: Space Coast --Florida

Students: Kyle Santos, Santos Chavez, Colby Inman

Project: Sample Tongs Teacher: Rebecca Allen Mentor: Lisa Passarelli

School: Palm Bay Magnet--Florida

Students: John Aquino, Anthony Bell

Project: Lunar Tongs Teacher: David Laughlin Mentor: Glenn Johnson School: Bridgeland--Texas