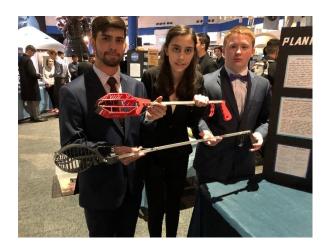

Project: Lunar Sample Tongs

Teacher: Luis Reyes Mentor: Lisa Passarelli

School: Space Coast --Florida

Students: Jose Martinez, Spencer Marsh, Brendon Pisz

Project: Lunar Sample Tongs

Teacher: Luis Reyes Mentor: Lisa Passarelli