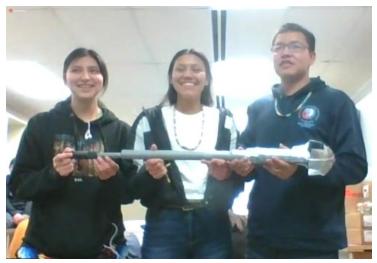

School: Billings Career Center--Montana

Students: Brandon Redman, Angela Astorga, Dorianna White

Project: Lunar Tongs
Teacher: Scott Krassin
Mentor: Flo Gold

School: Wyoming Indian--Wyoming