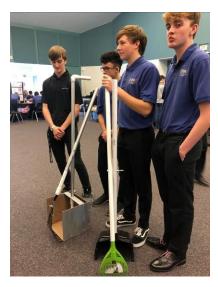

## NASA HUNCH Design and Prototype Lunar Sample Tongs Semi Finalists 2020

Congratulations to the following teams who are being considered for the Final Design Review in Houston. This list does not mean that the teams will be invited but are being considered. I expect to have the list of finalists in the next couple of days. You may see that some student names are missing. I apologize. Please send me any missing names or other corrections to help me fix this and I will update each of the lists accordingly. Teams that are listed here should make plans to update their designs in preparation that they could be invited. Improvements to the prototypes and presentation boards should reflect comments made by the mentors and evaluators. These pictures are not placed in any type of order and do not reflect any kind of scale or ranking. Being a semi-finalist is an honor as your team has made the initial cut. I intend for all of the lists to be posted to the HUNCH design web page and will remain there so students can reference it when applying to schools.